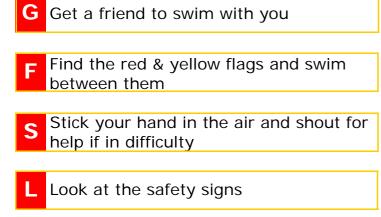

# Be Safe at the Beach

- Make sure you are with someone you know.
- Never take inflatables into the sea.
- Never go swimming after eating.
- Drink plenty of water.
- Never talk to strangers

#### COLOUR ME IN

A Ask a lifeguard for advice

Looking at the first letter of the sentence, re-arrange the sentences to form a new word. The first one is done for you.

| SLIP | on a shirt        |
|------|-------------------|
| SLOP | on some sun block |
| SLAP | on a hat          |