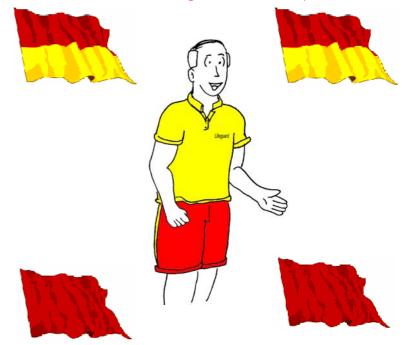

## Look out for the Flags

Mike the lifeguard says 'Swim between the Red & Yellow Flags, where the lifeguards can see you'

VisitEastbourne.com/Seafront

#### Eastbourne Lifeguards & First Aid Post 01323 412290

For further information visit **The Lifeguard & First Aid Post** 12 Lower Parade, Grand Parade, Eastbourne, BN21 3AD Tel: (01323) 412290 www.VisitEastbourne.com www.BeachSafety.org.uk Mike the lifeguard says 'Do not swim when the Red Flag is flying'