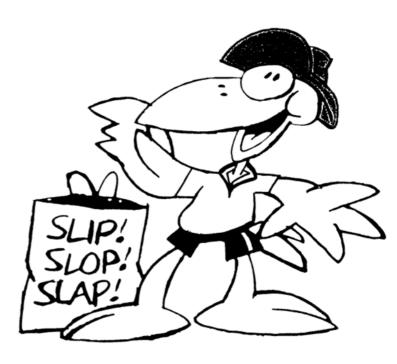

## Safe in the Sun

Do not get sun burnt. It hurts and it will damage your skin. Protect yourself.

#### Remember SLIP, SLOP, SLAP:

SLIP.... on a shirtSLOP... on some sun blockSLAP... on a hat